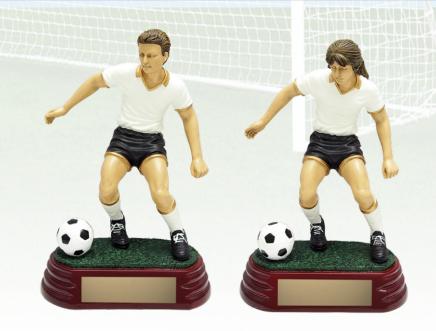

| PLAYER    | F | , M | & F     |
|-----------|---|-----|---------|
| RF00607FC |   | 6"  | \$16.95 |
| RFF0607FC | F | 6"  | \$16.95 |

ALL TROPHIES RECEIVE THE FOLLOWING DISCOUNT OF THE REGULAR PRICE 1-19 QTY / 5% OFF 20+ QTY / 7% OFF