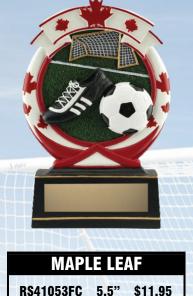

## SOCCER

CYCLONE

R\$51053FC 6" \$14.95

| PHOENIX    |       |         |  |  |  |
|------------|-------|---------|--|--|--|
| RFPHX020PG | 6"    | \$12.95 |  |  |  |
| RFPHX120PG | 6.75" | \$15.95 |  |  |  |